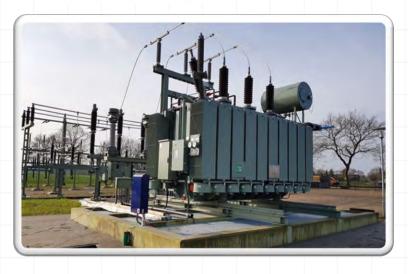

# A electricity substation

Sipp™ Solution

SIPP™ Hub, the "Conected substation"

## Predictive maintenance via:

- Secure local wireless network & backhaul
- Monitoring and control solutions
  - Transformer bund oil in water detection
  - Switchgear SF6 gas leakage detection
  - Integration of additional sensors & systems
- Associated services Gomero Web & App
- Integration to customer & 3rd party platforms
  - IBM Maximo, ABB, Hitachi etc