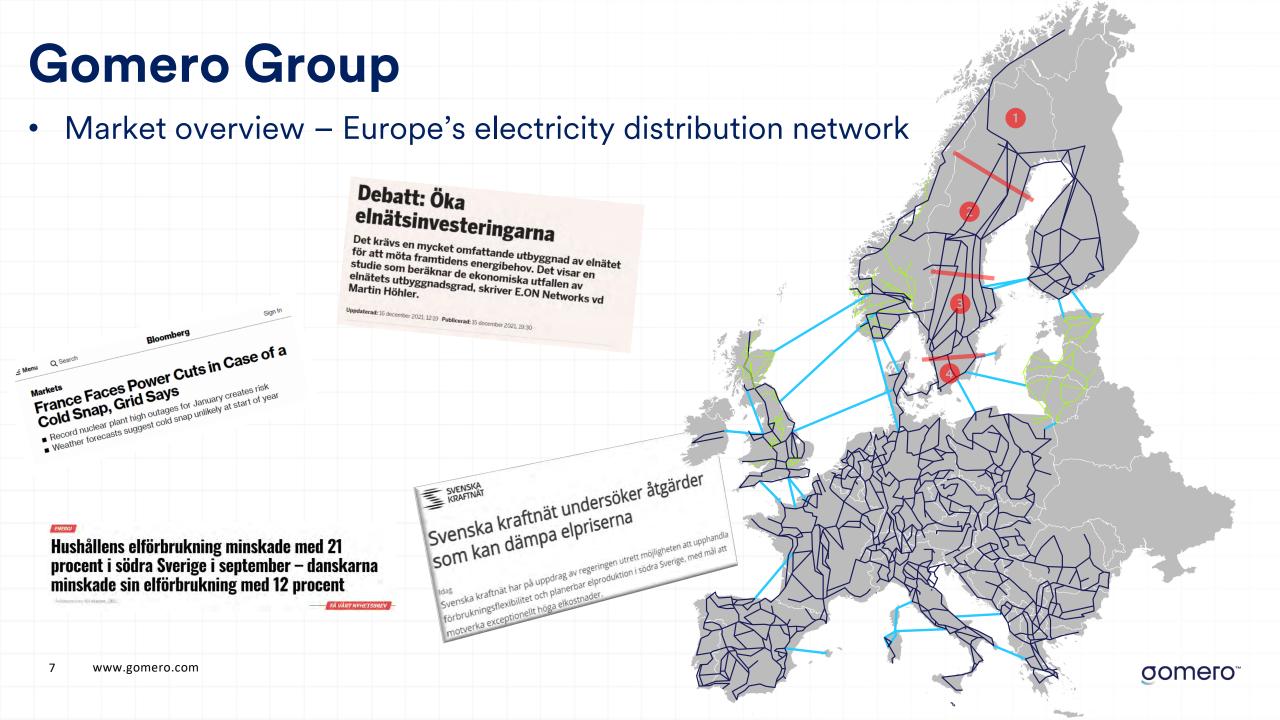

## The past 12 months:

>5 500 incidents

>85 000

We ensure that maintenance work can be carried out optimally and with increased degrees of automation.

Market overview – Investments in distribution network within EU+UK