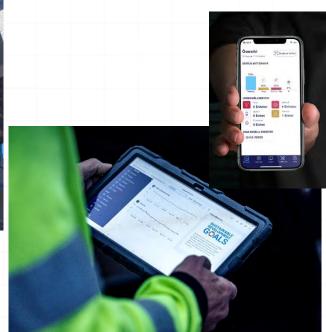

## Predictive maintenance via:

- Secure local wireless network & backhaul
- Monitoring and control solutions
  - Transformer bund oil in water detection
  - Switchgear SF6 gas leakage detection
  - Integration of additional sensors & systems
- Associated services Gomero Web & App
- Integration to customer & 3rd party platforms
  - IBM Maximo, ABB, Hitachi etc