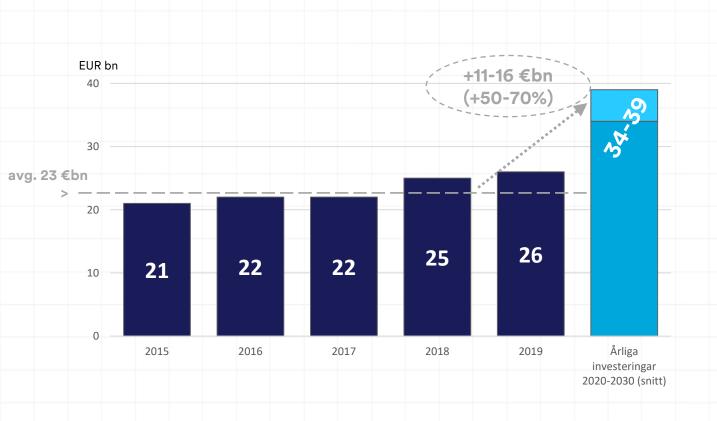

## The past 12 months:

>5 500 incidents

>85 000

We ensure that maintenance work can be carried out optimally and with increased degrees of automation.

Market overview – Investments in distribution network within EU+UK

### Why increase?

- To meet increased demand
- Integrate renewable sources
- Increase flexibility/ quality
- Digitalization

Market overview