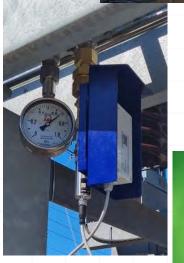

# A electricity substation

Sipp™ Solution

SIPP™ Hub, the "Conected substation"

## Predictive maintenance via:

- Secure local wireless network & backhaul
- Monitoring and control solutions
  - Transformer bund oil in water detection
  - Switchgear SF6 gas leakage detection
  - Integration of additional sensors & systems
- Associated services Gomero Web & App
- Integration to customer & 3rd party platforms
  - IBM Maximo, ABB, Hitachi etc