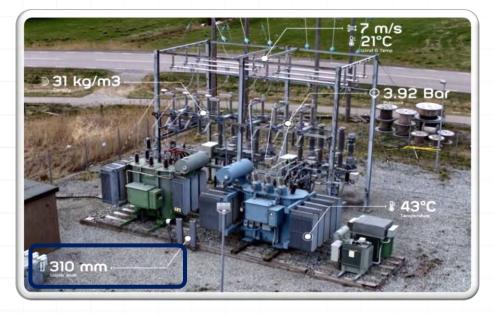

# A electricity substation

Sipp™ Solution

SIPP™ Hub, the "Conected substation"

## Predictive maintenance via:

- Secure local wireless network & backhaul
- Monitoring and control solutions
  - Transformer bund oil in water detection
  - Switchgear SF6 gas leakage detection
  - Integration of additional sensors & systems
- Associated services Gomero Web & App
- Integration to customer & 3rd party platforms
  - IBM Maximo, ABB, Hitachi etc