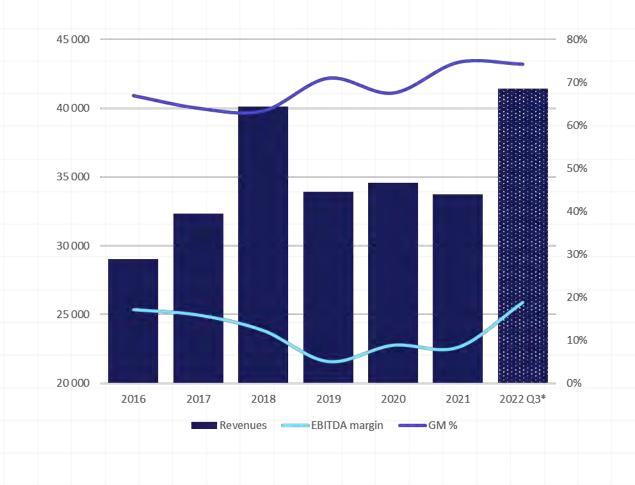

# gomero

**About Gomero** 

- Overview
- Founded 2002
- Based in Gothenburg, Sweden
- In-house developed solutions and services
- ISO-certified: 9001, 14001 and 27001

Sales: SEK41,5mn, 37% tillväxt (rolling 4q)

EBITDA:
SEK8mn,
19% marginal
(rolling 4q)

## **Production:**

Outsourcad in Sweden, within 2.5h drive

Financial overview