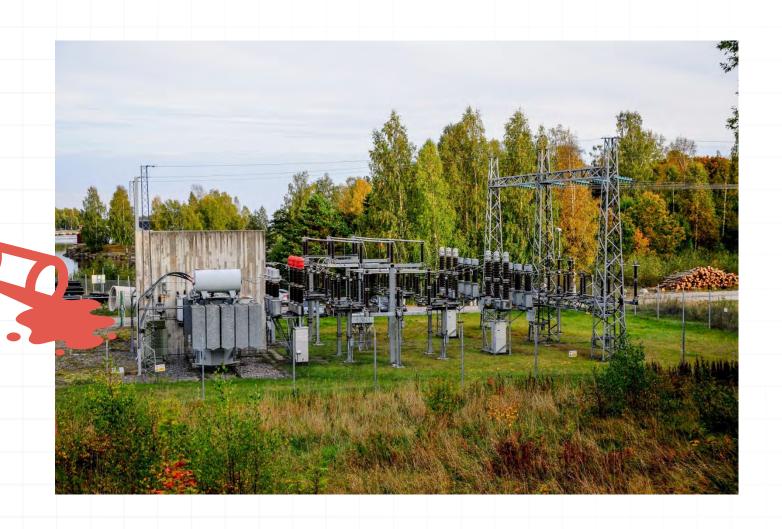

# A electricity substation

Sipp™ Solution

SIPP™ Hub, the "Conected substation"

## Predictive maintenance via:

- Secure local wireless network & backhaul
- Monitoring and control solutions
  - Transformer bund oil in water detection
  - Switchgear SF6 gas leakage detection
  - Integration of additional sensors & systems
- Associated services Gomero Web & App
- Integration to customer & 3rd party platforms
  - IBM Maximo, ABB, Hitachi etc